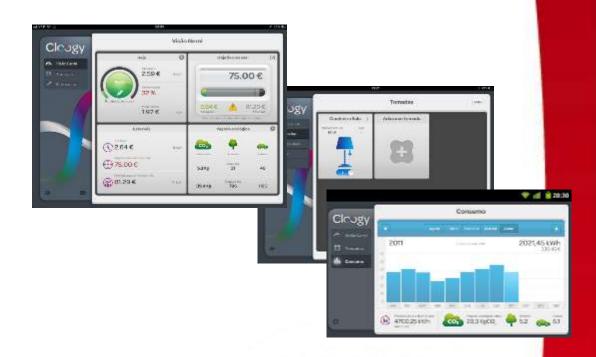

# Residential / Smart home solution

Launched in Dec 2012, Cloogy is a smart home solution that allows consumers to monitor and control their energy consumption, from anywhere.

# Best design and user experience in the market

This is how easy we've made it for you to save energy