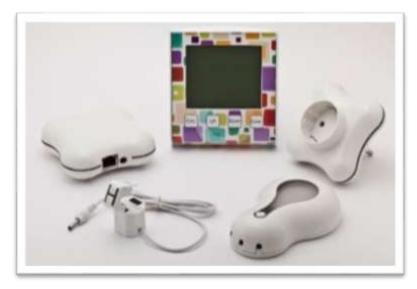

# Residential / Smart home solution

Launched in Dec 2012, Cloogy is a smart home solution that allows consumers to monitor and control their energy consumption, from anywhere.