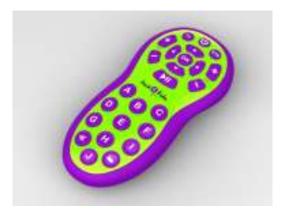

#### **Cool Star Click Remote**

25 keys remote
Curvy and ergonomic
allows colour variations
Ideal for kids or senior due
to it's big keys
Allows programming up to 13
channels