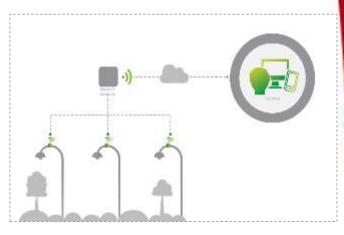

# Coimbra SmartCity

### Project Overview:

Upgrading of 35.000 street lamps to LED technology

 Monitoring and Control System – capability to address each lamp individually in real time

 Wireless mesh network infrastructure ready to support other smart city services (traffic monitoring, video surveillance, automatic meter reading...)

- Global Consumption reduction: >75%
- Investment €10M

Contract amount - €35M

Coimbra – 1<sup>st</sup> city in the world