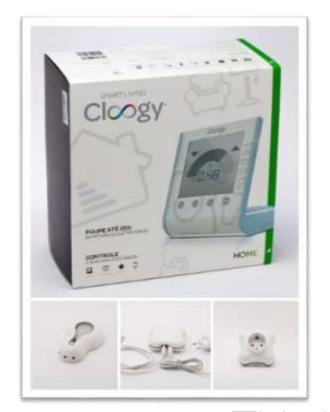

# Residential / Smart home solution

Launched in Dec 2012, Cloogy is a smart home solution that allows consumers to monitor and control their energy consumption, from anywhere.

### First utility mid-scale rollout:

**Project Butabox** 

**Client: Butagaz France** 

15.000 units delivered in 2013

5 year service contract

All functionalities are available through your personal area on the Cloogy® web portal

Download Cloogy® free apps for your tablet and your smartphone at www.cloogy.com