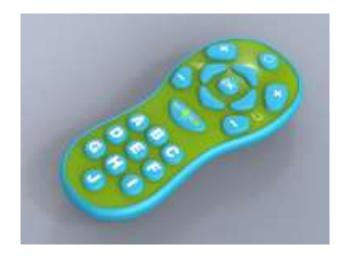

#### **Cool Click Kids Remote**

Up to 21 keys remote

Fun & Ergonomic shape

Large keys and rubber back

Direct access to pre-prog. channels

Other channels are automatically

blocked, assuring safe content

viewing